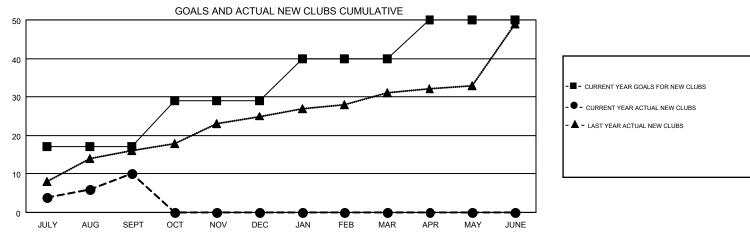

## GMT MONTHLY MEMBERSHIP PROGRESS REPORT

Results as of: 9/30/2019

Multiple District 318

**LOCATION: INDIA** 

| DROPPED CLUBS: 4     |           | 143 CLUBS OF 673 ADDED 1 OR MORE NEW MEMBERS | GENDER DISTRIBUTION           |                 |       |
|----------------------|-----------|----------------------------------------------|-------------------------------|-----------------|-------|
|                      |           |                                              | MALE                          | 19,510 (81.88%) |       |
| DROPPED MEMBERS      |           |                                              | FEMALE                        | 4,319 (18.12%)  |       |
| DECEASED             | 28        | CLICK HERE FOR CUMULATIVE  MEMBERSHIP DATA   | TOTAL FAMILY UNIT MEMBERS 7   |                 | 7,573 |
| CLUB CANCELLED OTHER | 45<br>615 |                                              | FAMILY MEMBERS PAYING HALF 3, |                 | 3,962 |
| TOTAL                | 688       |                                              | DOES                          |                 |       |