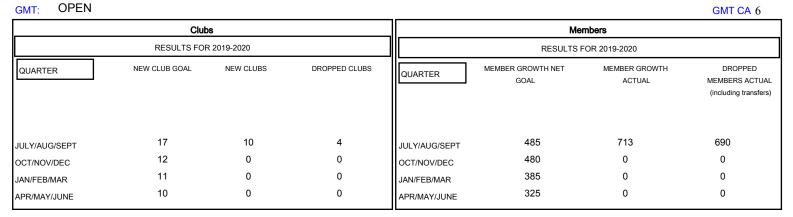

## GMT MONTHLY MEMBERSHIP PROGRESS REPORT

Results as of: 9/30/2019

Multiple District 318

**LOCATION: INDIA** 

| DROPPED CLUBS: 4     |           | 143 CLUBS OF 673 ADDED 1 OR MORE NEW MEMBERS | GENDER DISTRIBUTION           |                 |       |
|----------------------|-----------|----------------------------------------------|-------------------------------|-----------------|-------|
|                      |           |                                              | MALE                          | 19,510 (81.88%) |       |
| DROPPED MEMBERS      |           |                                              | FEMALE                        | 4,319 (18.12%)  |       |
| DECEASED             | 28        | CLICK HERE FOR CUMULATIVE  MEMBERSHIP DATA   | TOTAL FAMILY UNIT MEMBERS 7   |                 | 7,573 |
| CLUB CANCELLED OTHER | 45<br>615 |                                              | FAMILY MEMBERS PAYING HALF 3, |                 | 3,962 |
| TOTAL                | 688       |                                              | DOES                          |                 |       |