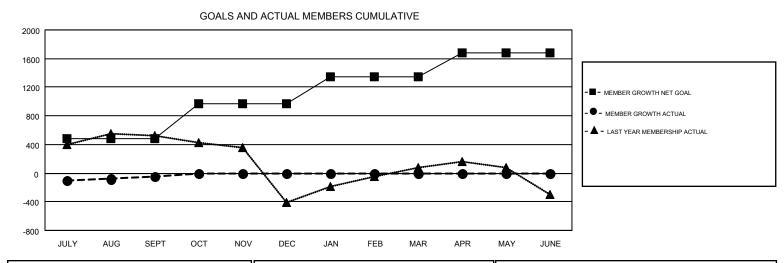

## GMT MONTHLY MEMBERSHIP PROGRESS REPORT

Results as of: 9/30/2019

Multiple District 318

**LOCATION: INDIA** 

| DROPPED CLUBS: 4     |           | 143 CLUBS OF 673 ADDED 1 OR MORE NEW MEMBERS | GENDER DISTRIBUTION           |                 |       |
|----------------------|-----------|----------------------------------------------|-------------------------------|-----------------|-------|
|                      |           |                                              | MALE                          | 19,510 (81.88%) |       |
| DROPPED MEMBERS      |           |                                              | FEMALE                        | 4,319 (18.12%)  |       |
| DECEASED             | 28        | CLICK HERE FOR CUMULATIVE  MEMBERSHIP DATA   | TOTAL FAMILY UNIT MEMBERS 7   |                 | 7,573 |
| CLUB CANCELLED OTHER | 45<br>615 |                                              | FAMILY MEMBERS PAYING HALF 3, |                 | 3,962 |
| TOTAL                | 688       |                                              | DOES                          |                 |       |